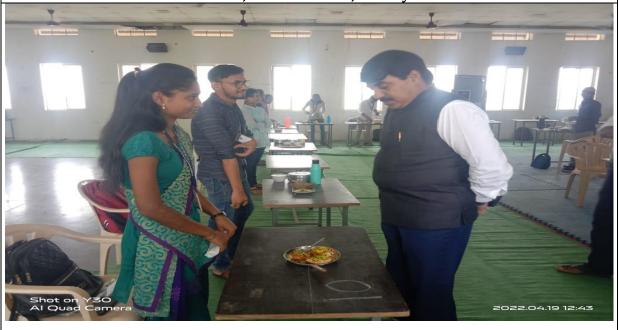

Hon. Principal Dr. Mahadev Gavhane observed the Food Festival

Hon. Principal Dr. Mahadev Gavhane, Hon. Vice Principal Prof. Sadashiv Shinde discussed with participants.

Hon. Principal Dr. Mahadev Gavhane, Hon. Vice Principal Prof. Sadashiv Shinde observed the dishes prepared by the students.