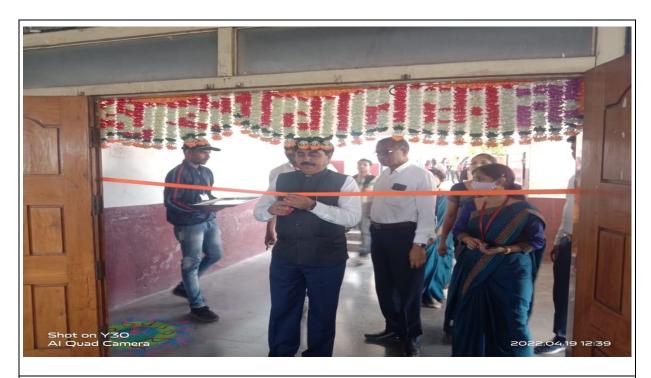

#### C) Photographs:

While inaugurating the Food Festival Hon. Principal Dr. Mahadev Gavhane, along with Hon. Vice Principal Prof. Sadashiv Shinde, Dr. Kalyan Sawant, Dr. Pushplata Trimukhe, Lt. Dr. Archana Tak, Dr. Rahul More, Dr. Priydarshani Patil