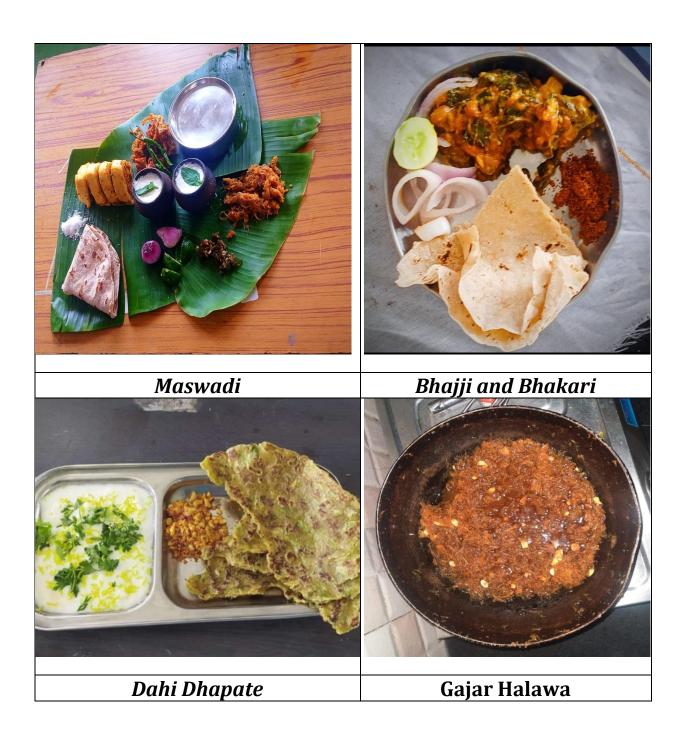

#### v. Brief summary of the program:

The Food Festival competition was conducted by the Department of History on 19th April 2022. The theme of the competition was Maharashtratil Khadyasanskruti: Traditional Foods in Maharashtra. 26 students participated in the competition. Dr. Kalyan Sawant, Assistant Professor, Department of Botany and Dr. Pushplata Trimukhe, HoD, Department of Commerce were the judges of the competition. The participants had prepared a different kind of Maharshtrian foods like Bhajji and Bhakri, Kondichi Bhakari, Maas Vadi, Zunka - Bhakari, Kaande Pohe etc. Dhole Vaishnavi Govind, Shaikh Jahuranaz Maheboob, Mane Rushikesh Chandrakant and Tondare Vaishnavi Suresh got First, Second, Third and Consolation prize respectively. Hon. Principal Dr. Mahadev Gavhane, Hon. Vice Principal Prof. Sadashiv Shinde, Hon. Dr. Anuja Jadhav, HoD, Department of English awarded winners with certificates and books. Three of them appreciated and motivated the students. Lt. Dr. Archana Tak was the convener of the program. Dr. Rahul More hosted the program and Dr. Priyadarshani Patil expressed the vote of thanks.

## **Traditional Dishes in Food Festival**