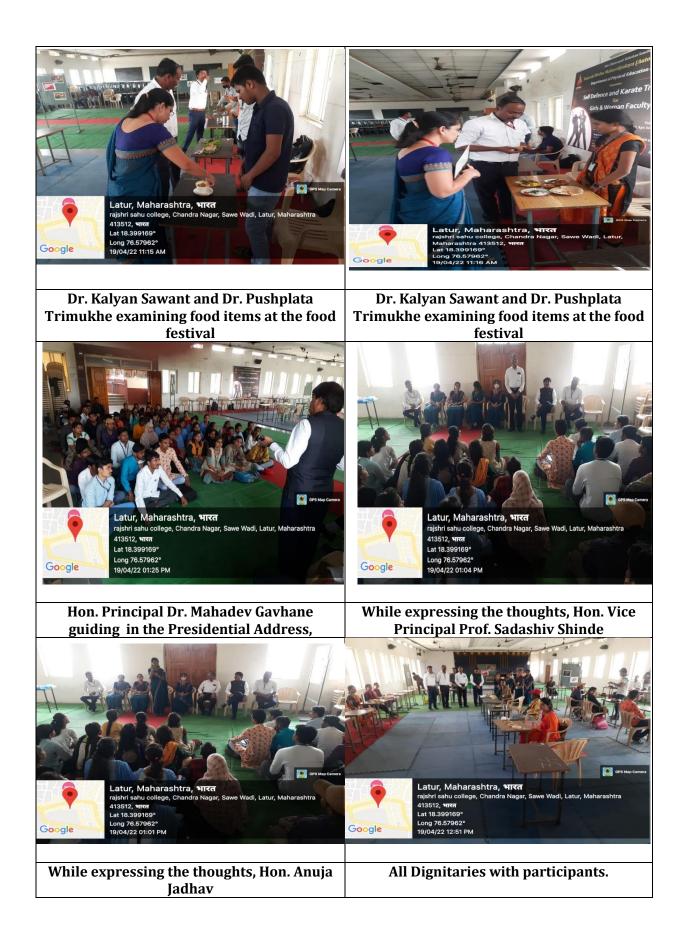

#### C) Photographs:

While inaugurating the Food Festival Hon. Principal Dr. Mahadev Gavhane, along with Hon. Vice Principal Prof. Sadashiv Shinde, Dr. Kalyan Sawant, Dr. Pushplata Trimukhe, Lt. Dr. Archana Tak, Dr. Rahul More, Dr. Priydarshani Patil

Hon. Principal Dr. Mahadev Gavhane observed the Food Festival

Hon. Principal Dr. Mahadev Gavhane, Hon. Vice Principal Prof. Sadashiv Shinde discussed with participants.

Hon. Principal Dr. Mahadev Gavhane, Hon. Vice Principal Prof. Sadashiv Shinde observed the dishes prepared by the students.

While observing the Food Festival Hon. Principal Dr. Mahadev Gavhane, Hon. Vice Principal Prof. Sadashiv Shinde

While observing the Food Festival Hon. Principal Dr. Mahadev Gavhane, Hon. Vice Principal Prof. Sadashiv Shinde

Hon. Principal Dr. Mahadev Gavhane, Hon. Vice Principal Prof. Sadashiv Shinde discussing with students

Hon. Principal Dr. Mahadev Gavhane, Hon. Vice Principal Prof. Sadashiv Shinde enquiring about the recipe