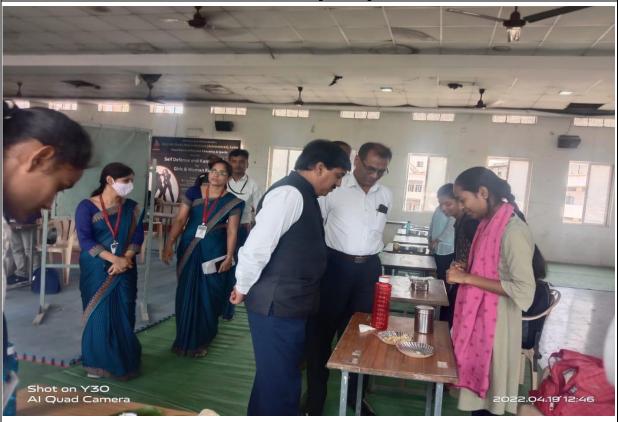

Hon. Principal Dr. Mahadev Gavhane, Hon. Vice Principal Prof. Sadashiv Shinde discussing with students

Hon. Principal Dr. Mahadev Gavhane, Hon. Vice Principal Prof. Sadashiv Shinde enquiring about the recipe