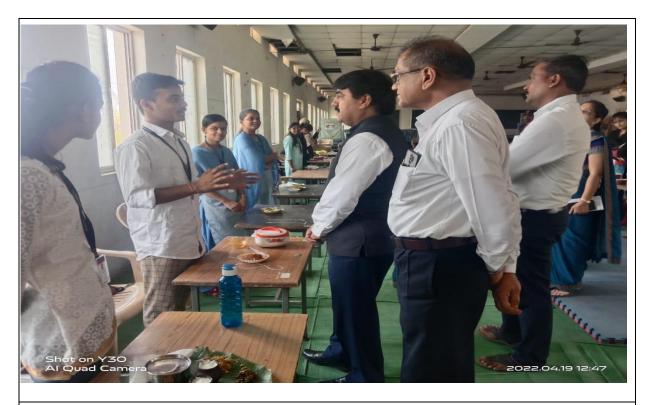

Hon. Principal Dr. Mahadev Gavhane observed the Food Festival

Hon. Principal Dr. Mahadev Gavhane, Hon. Vice Principal Prof. Sadashiv Shinde discussed with participants.

Hon. Principal Dr. Mahadev Gavhane, Hon. Vice Principal Prof. Sadashiv Shinde observed the dishes prepared by the students.

While observing the Food Festival Hon. Principal Dr. Mahadev Gavhane, Hon. Vice Principal Prof. Sadashiv Shinde

While observing the Food Festival Hon. Principal Dr. Mahadev Gavhane, Hon. Vice Principal Prof. Sadashiv Shinde