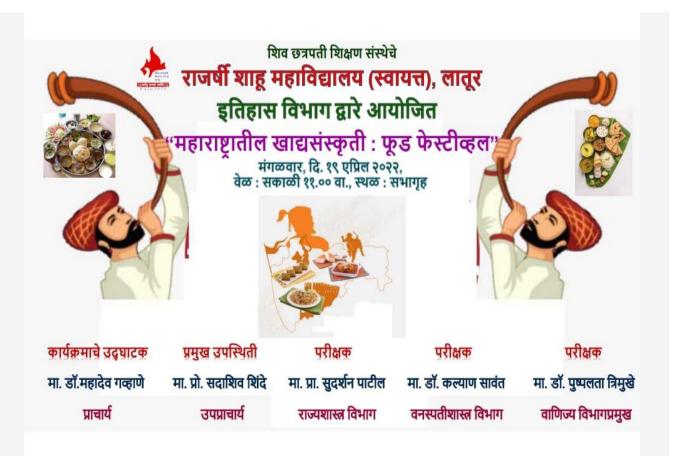

## A) Summary Report of the Activity

| Title of Programme                |             | Food Festival                       |        |       |  |  |
|-----------------------------------|-------------|-------------------------------------|--------|-------|--|--|
|                                   |             | Under Indian Traditional Knowledge  |        |       |  |  |
| Name of Organizing Department     |             | Department of History               |        |       |  |  |
| Name of Coordinator of th         | e Programme | Dr. Archan                          | a Tak  |       |  |  |
| Date of the Programme             |             | 19/04/2022                          |        |       |  |  |
| Venue                             |             | Auditorium                          |        |       |  |  |
| Target Group                      |             | BA I, II and III Year Students      |        |       |  |  |
| Number of Participants            |             | Male                                | Female | Total |  |  |
|                                   | Teaching    | 04                                  | 04     | 08    |  |  |
|                                   | Students    | 10                                  | 16     | 26    |  |  |
| Name of the Guest                 | 1           | Hon. Dr. Kalyan Sawant              |        |       |  |  |
|                                   |             | Assist. Prof. Department of Botany, |        |       |  |  |
|                                   |             | Rajarshi Shahu Mahavidyalaya        |        |       |  |  |
|                                   |             | (Autonomous), Latur.                |        |       |  |  |
|                                   |             | Hon. Dr. Pushplata Trimukhe         |        |       |  |  |
|                                   |             | HoD, Faculty of Commerce,           |        |       |  |  |
|                                   |             | Rajarshi Shahu Mahavidyalaya        |        |       |  |  |
|                                   |             | (Autonomous), Latur.                |        |       |  |  |
| Total Expenditure for the Program |             |                                     |        |       |  |  |
| Source of Funding                 |             |                                     |        |       |  |  |

#### B) Report

i. Title: Maharashtratil Khadyasanskruti: Food Festival

#### ii. Introduction:

The Department of History conducted Food Festival competition on 19th April 2022. The theme of the competition was the traditional foods in Maharashtra.

#### v. Brief summary of the program:

The Food Festival competition was conducted by the Department of History on 19th April 2022. The theme of the competition was Maharashtratil Khadyasanskruti: Traditional Foods in Maharashtra. 26 students participated in the competition. Dr. Kalyan Sawant, Assistant Professor, Department of Botany and Dr. Pushplata Trimukhe, HoD, Department of Commerce were the judges of the competition. The participants had prepared a different kind of Maharshtrian foods like Bhajji and Bhakri, Kondichi Bhakari, Maas Vadi, Zunka - Bhakari, Kaande Pohe etc. Dhole Vaishnavi Govind, Shaikh Jahuranaz Maheboob, Mane Rushikesh Chandrakant and Tondare Vaishnavi Suresh got First, Second, Third and Consolation prize respectively. Hon. Principal Dr. Mahadev Gavhane, Hon. Vice Principal Prof. Sadashiv Shinde, Hon. Dr. Anuja Jadhav, HoD, Department of English awarded winners with certificates and books. Three of them appreciated and motivated the students. Lt. Dr. Archana Tak was the convener of the program. Dr. Rahul More hosted the program and Dr. Priyadarshani Patil expressed the vote of thanks.